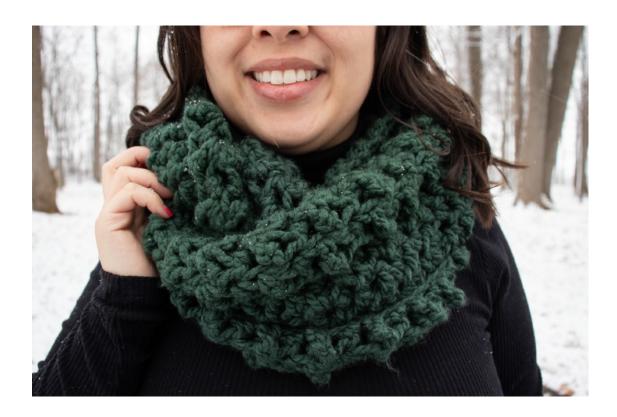

## **Materials**

Loops&Threads Charisma Bulky Yarn 5 - 2 skeins in Pine (109 yds each)

12mm crochet hook

Tapestry needle

Scissors

## **Pattern Notes**

Beginning chain does not count as a stitch.

Almost two entire skeins of yarn was used for this project.

Abbreviations: (US terms)

Ch = chain, hdc = half double crochet, tr = treble crochet, st = stitch